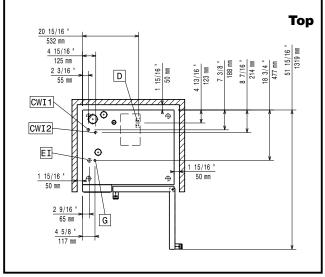

# Mod: SBGT/XC-06

**Production code: 228730** 

Natural Gas Combi Oven 6GN1

# Combi Oven Natural Gas Combi Oven 6GN1/1

| ITEM #  |  |  |
|---------|--|--|
| MODEL # |  |  |
| NAME #  |  |  |
|         |  |  |
| SIS #   |  |  |
| AIA #   |  |  |

228730 (DCOG61T2GK)

Combi boiler oven with touch screen control, 6x1/1GN, gas, 3 cooking modes (automatic, recipe program, manual), automatic cleaning