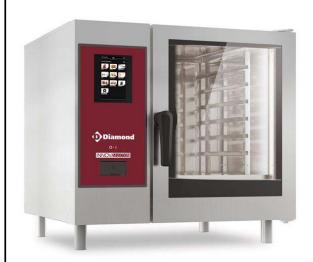

# Mod: SBGT/XC-06

**Production code: 228730** 

Natural Gas Combi Oven 6GN1

# Combi Oven Natural Gas Combi Oven 6GN1/1

| ITEM #  |  |  |
|---------|--|--|
| MODEL # |  |  |
| NAME #  |  |  |
|         |  |  |
| SIS #   |  |  |
| AIA #   |  |  |

228730 (DCOG61T2GK)

Combi boiler oven with touch screen control, 6x1/1GN, gas, 3 cooking modes (automatic, recipe program, manual), automatic cleaning