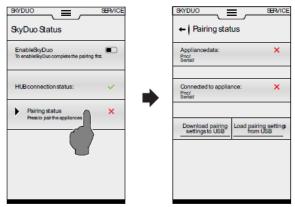

#### Pairing bcf to oven

1. Enter in the environment Skyduo (if the icone is not present in bar menu go to in accessory and active the flag SKY DUO.)

3. Enter in pairing status

2.

4. Insert a USB pen drive into the corresponding socket of the bcf and touch the button to download the information for pairing the blast chiller with the oven

6. Repeat the same procedure for the oven to skyduo and insert the usb

5.

- 8. Touch the button to upload the information to complete the pair of the bcf with the oven
- 9. Remove, again, the USB pen drive from the oven and insert it into bcf socket on chiller. Touch the button to upload the information to complete the pair of the oven with the blast chiller.