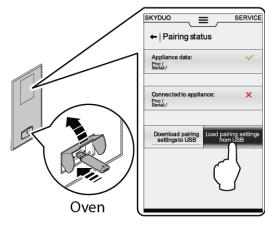

6. Repeat the same procedure for the oven to skyduo and insert the usb

5.

- 8. Touch the button to upload the information to complete the pair of the bcf with the oven
- 9. Remove, again, the USB pen drive from the oven and insert it into bcf socket on chiller. Touch the button to upload the information to complete the pair of the oven with the blast chiller.