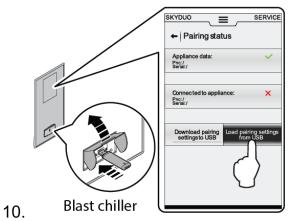

6. Repeat the same procedure for the oven to skyduo and insert the usb

5.

- 8. Touch the button to upload the information to complete the pair of the bcf with the oven
- 9. Remove, again, the USB pen drive from the oven and insert it into bcf socket on chiller. Touch the button to upload the information to complete the pair of the oven with the blast chiller.