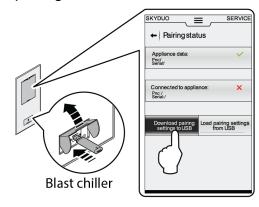

6. Repeat the same procedure for the oven to skyduo and insert the usb

5.

- 8. Touch the button to upload the information to complete the pair of the bcf with the oven
- 9. Remove, again, the USB pen drive from the oven and insert it into bcf socket on chiller. Touch the button to upload the information to complete the pair of the oven with the blast chiller.