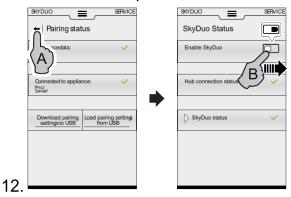

#### Pairing bcf to oven

1. Enter in the environment Skyduo (if the icone is not present in bar menu go to in accessory and active the flag SKY DUO.)

3. Enter in pairing status

2.

4. Insert a USB pen drive into the corresponding socket of the bcf and touch the button to download the information for pairing the blast chiller with the oven

6. Repeat the same procedure for the oven to skyduo and insert the usb

5.

- 8. Touch the button to upload the information to complete the pair of the bcf with the oven
- 9. Remove, again, the USB pen drive from the oven and insert it into bcf socket on chiller. Touch the button to upload the information to complete the pair of the oven with the blast chiller.