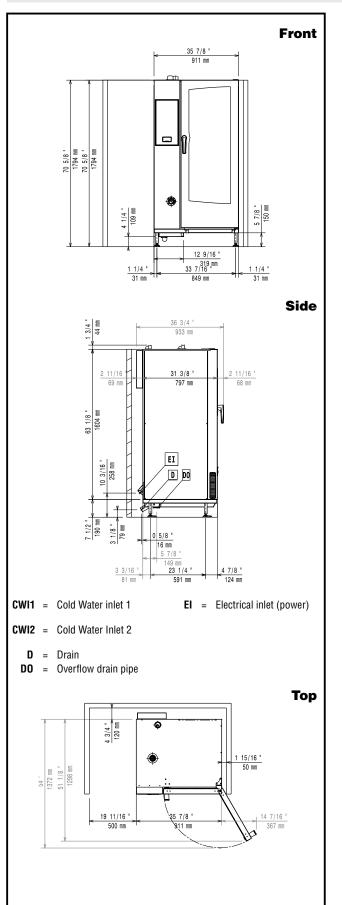

|

chiller freezer · Wall mounted detergent tank holder PNC 922386 🗅 • Dehydration tray, GN 1/1, H=20mm PNC 922651 🗅 PNC 922652 🗅

( F

Flat dehydration tray, GN 1/1

Combi Oven Electric Combi Oven 20GN1/1

The company reserves the right to make modifications to the products without prior notice. All information correct at time of printing.





## Combi Oven Electric Combi Oven 20GN1/1

### Electric

Shipping volume:

| Supply voltage:<br>228824 (DCOE201B2A0)<br>Electrical power, default:<br>Circuit breaker required     | 380-415 V/3N ph/50-60 Hz<br>37.7 kW |  |  |  |
|-------------------------------------------------------------------------------------------------------|-------------------------------------|--|--|--|
| Gas                                                                                                   |                                     |  |  |  |
| LPG:<br>Total thermal load:                                                                           | BTU (0 kW)                          |  |  |  |
| Water:                                                                                                |