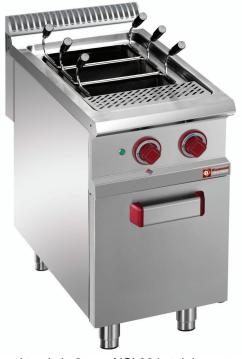

## 1 BOWL, ELECTRIC ON CLOSED STAND

## **SEE MORE TECHNICAL DATA:**

| External dimensions - WxDxH (cm) | 40x90x85 |
|----------------------------------|----------|
| Tank capacity (It-GN)            | 40       |
| Total power (kW)                 | 9        |

## **HIDE THE OTHER TECHNICAL DATA:**

| Tank dimensions - WxDxH (cm) | 30,5x51x27,5    |
|------------------------------|-----------------|
| Electric elements (kW)       | 9               |
| Supply (N)                   | 400V 3N 50/60Hz |
| Weight (kg)                  | 51              |
| Volume (m3)                  | 0,5             |

The worktop is in 2 mm AISI 304 stainless steel with moulded edges for liquid collection. The moulded tanks are in AISI 316 anti-corrosion stainless steel, with expansion zone for collection of starches and rounded corners for easy cleaning. The straining grid allows the simple support of the pasta basket. The optional pasta baskets are in AISI 304 18/10 stainless steel with thermal handle. Gas versions: stainless steel burner with self-stabilizing flame. Thermocouple safety device connected to the pilot flame. Piezo-electric burner ignition. Electric versions: electric heating elements in armoured stainless steel; power adjustment with four position switch; control of the temperature with operating and safety thermostat.