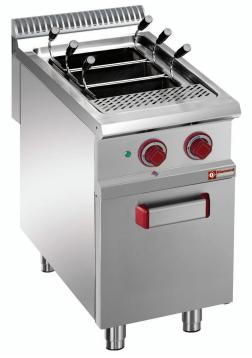

## Mod: G9/CPA4

**Production code: BBGC498/SC** 

## 1 BOWL, GAS ON CLOSED STAND

The worktop is in 2 mm AISI 304 stainless steel with moulded edges for liquid collection. The moulded tanks are in AISI 316 anti-corrosion stainless steel, with expansion zone for collection of starches and rounded corners for easy cleaning. The straining grid allows the simple support of the pasta basket. The optional pasta baskets are in AISI 304 18/10 stainless steel with thermal handle. Gas versions: stainless steel burner with self-stabilizing flame. Thermocouple safety device connected to the pilot flame. Piezo-electric burner ignition. Electric versions: electric heating elements in armoured stainless steel; power adjustment with four position switch; control of the temperature with operating and safety thermostat.