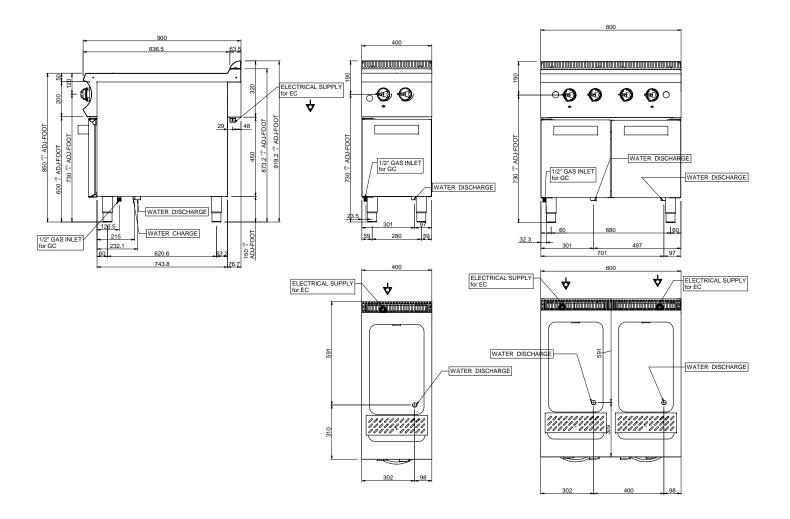

## **SEE MORE TECHNICAL DATA:**

| External dimensions - WxDxH (cm) | 40x90x85 |
|----------------------------------|----------|
| Tank capacity (It-GN)            | 40       |
| Total power (kW)                 | 13,3     |

## **HIDE THE OTHER TECHNICAL DATA:**

| Tank dimensions - WxDxH (cm) | 305x510x275 |
|------------------------------|-------------|
| Weight (kg)                  | 57          |
| Volume (m3)                  | 0,5         |