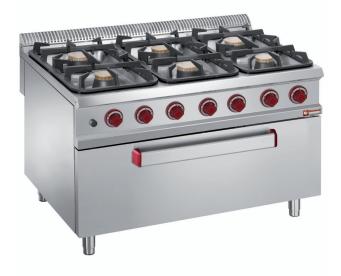

## DOMINA 980 G6F98MXXL

## 6 BURNERS ON MAXI GAS OVEN

| SEE MORE | <b>TECHNICAL DATA:</b> |
|----------|------------------------|
|----------|------------------------|

| External dimensions - WxDxH (cm) | 120x90x85 |
|----------------------------------|-----------|
| Nr. Burners 7 kW                 | 3         |
| Nr. Burners Nr. Burners 11 kW    | 3         |
| Gas oven (kW)                    | 10        |
| Total power (kW)                 | 64        |

The watertight pressed, 90 mm deep, worktop is in 2 mm AISI 304 stainless steel with drawn edges, it allows an efficient burning and prevents liquid overflowing, ensuring easier cleaning operations. The removable FLEX BURNERS in enameled cast iron and the brass burner caps of 7 kW and 11 kW have self-stabilizing flame, to cook safely and for simpler maintenance. The pilot flame is protected inside the main burner. The placement of the burners allows use of pans up to 40 cm in diameter. The single cast iron pan support are dishwasher-size. The optional water drain kit with overflow system to facilitate cleaning operations is also available. Versions with GN 2/1 static oven (gas or electric heating): stainless steel double-wall cooking chamber with enameled bottom (optional cast iron bottom), stainless steel double-wall door with insulating casing. The gas oven has burner with self-stabilizing flame; thermostatic temperature control with safety valve and thermocouple; piezo-electric burner ignition. The electric oven has 6.2 kW stainless steel armoured heating elements placed on the bottom and on the top of the cooking chamber; thermostatic temperature control with separate bottom/ top temperature control for maximum cooking flexibility.