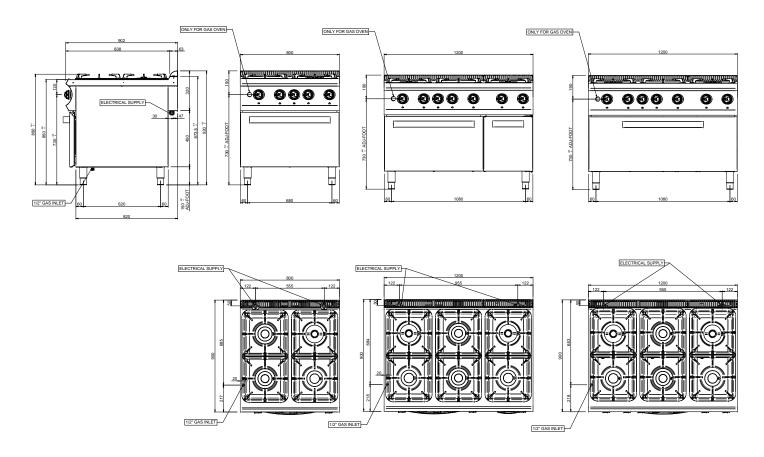

## 6 BURNERS ON MAXI GAS OVEN

| SEE MORE | <b>TECHNICAL DATA:</b> |
|----------|------------------------|
|----------|------------------------|

| External dimensions - WxDxH (cm) | 120x90x85 |
|----------------------------------|-----------|
| Nr. Burners 7 kW                 | 3         |
| Nr. Burners Nr. Burners 11 kW    | 3         |
| Gas oven (kW)                    | 10        |
| Total power (kW)                 | 64        |

## HIDE THE OTHER TECHNICAL DATA:

| Oven dimensions - WxDxH (cm) | 100x69,5x29 |
|------------------------------|-------------|
| Weight (kg)                  | 180         |
| Volume (m3)                  | 1,4         |