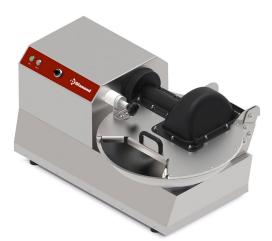

- Completely made in AISI 304 stainless steelBlade driven by powerful ventilated asynchronous motor
- Sturdy, removable AISI 304 stainless steel bowl
- Easily removable interlocking lid to facilitate cleaning and sanitising
- Controls with IP 67 stainless steel buttonsEasily removable blade hub
- Hub with 3 blades is standard.
- Maximum protection against liquid infiltration on the shaft
- Perfect for meat and vegetables, but also suitable for many other types of processing. - Katana 12 PTO: