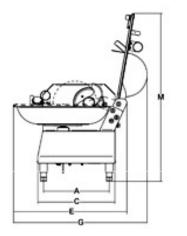

## Data sheet

|                | Katana12        | Katana12 VV      | Katana12 PTO    |
|----------------|-----------------|------------------|-----------------|
| Power:         | watt 750 - Hp 1 | watt 750 - Hp 1  | watt 750 - Hp 1 |
| Power source:  | 230-400V/50Hz   | 230V/50Hz        | 230-400V/50Hz   |
| Blades:        | n.3             | n.3              | n.3             |
| Tank capacity: | lt 12           | lt 12            | lt 12           |
| Revolutions:   | r.p.m. 1.440    | r.p.m. 600/2.600 | r.p.m. 1.440    |
| A:             | mm 335          | mm 335           | mm 335          |
| в:             | mm 600          | mm 600           | mm 600          |
| C:             | mm 393          | mm 393           | mm 393          |
| D:             | mm 758          | mm 758           | mm 758          |
| E:             | mm 587          | mm 587           | mm 587          |
| F:             | mm 902          | mm 902           | mm 902          |
| G:             | mm 680          | mm 680           | mm 680          |
| H:             | mm 92           | mm 92            | mm 92           |
| L:             | mm 508          | mm 508           | mm 508          |
| M:             | mm 850          | mm 850           | mm 850          |
| Net weight:    | kg 75           | kg 75            | kg 75           |
| Shipping:      | mm 1200x670x800 | mm 1200x670x800  | mm 1200x670x800 |
| Gross weight:  | kg 88           | kg 88            | kg 88           |
| HS-CODE:       | 85098000        |                  |                 |