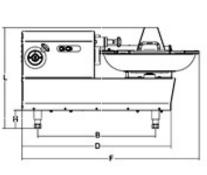

## Data sheet

|                | Katana12        | Katana12 VV      | Katana12 PTO    |
|----------------|-----------------|------------------|-----------------|
| Power:         | watt 750 - Hp 1 | watt 750 - Hp 1  | watt 750 - Hp 1 |
| Power source:  | 230-400V/50Hz   | 230V/50Hz        | 230-400V/50Hz   |
| Blades:        | n.3             | n.3              | n.3             |
| Tank capacity: | lt 12           | lt 12            | lt 12           |
| Revolutions:   | r.p.m. 1.440    | r.p.m. 600/2.600 | r.p.m. 1.440    |
| A:             | mm 335          | mm 335           | mm 335          |
| в:             | mm 600          | mm 600           | mm 600          |
| C:             | mm 393          | mm 393           | mm 393          |
| D:             | mm 758          | mm 758           | mm 758          |
| E:             | mm 587          | mm 587           | mm 587          |
| F:             | mm 902          | mm 902           | mm 902          |
| G:             | mm 680          | mm 680           | mm 680          |
| H:             | mm 92           | mm 92            | mm 92           |
| L:             | mm 508          | mm 508           | mm 508          |
| M:             | mm 850          | mm 850           | mm 850          |
| Net weight:    | kg 75           | kg 75            | kg 75           |
| Shipping:      | mm 1200x670x800 | mm 1200x670x800  | mm 1200x670x800 |
| Gross weight:  | kg 88           | kg 88            | kg 88           |
| HS-CODE:       | 85098000        |                  |                 |