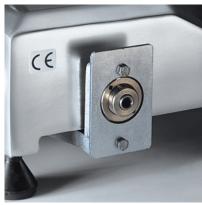

Device for releasing the carriage

Underside motor protection plate

Blade removal tool

1/2