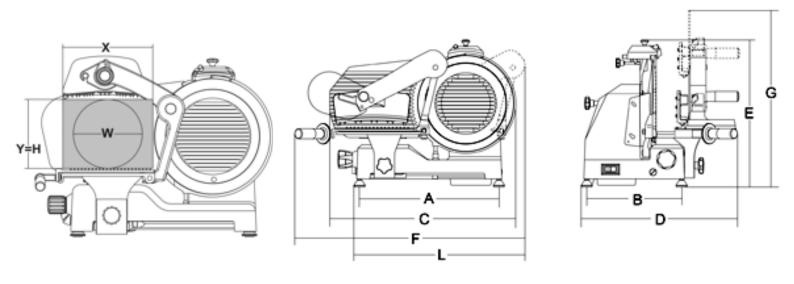

## Technical Data:

| Model            | 300/BSV            |
|------------------|--------------------|
| Ø Blade:         | mm 300/inch. 12"   |
| Motor:           | Watt 210 - HP 0,29 |
| Cut thickness:   | mm 13              |
| Run of carriage: | mm 265             |
| Hopper:          | mm 275x260         |
| A:               | mm 440             |
| В:               | mm 300             |
| C:               | mm 585             |
| D:               | mm 540             |
| E:               | mm 460             |
| F:               | mm 740             |
| G:               | mm 770             |
| L:               | mm 580             |
| x:               | mm 255             |
| Y:               | mm 215             |
| H:               | mm 215             |
| w:               | mm 215             |
| Net weight:      | kg 27              |
| Shipping:        | mm 800x600x520     |
| Gross weight:    | Kg 29,5            |
| HS-CODE:         | 84385000           |