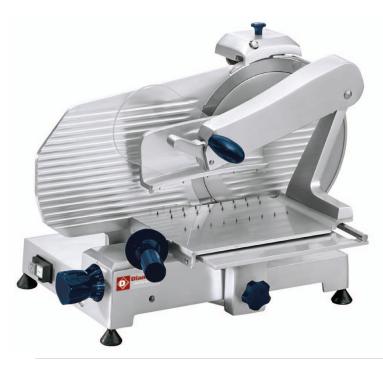

## **Mod: 300/BSV**

Production code: 15303B2B02WHL

- Anodized cast aluminium alloy.
- Great distance between blade and motor for easy cleaning.
- Ventilated motor.
- Forged, hardened large thickness blades.
- Lapped sliding pins.
- Stainless steel screws and slice deflector.
- Strong thickness gauge support.
- Cast-in sharpener assembly.
- Compact dimensions but great cutting capacity.
- Device for relesing the carriage.