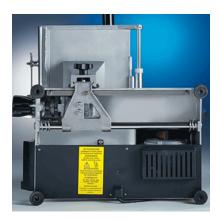

Device for releasing the carriage

Underside motor protection plate

Blade removal tool

1/2