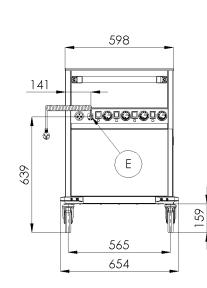

- Tanks with depth for GN 200 mm
- Separated regulation of each baths
- The drain is placed under tha baths more safety
- Signalling of the heating elements with an indicator
- Drain 1/2
- Operating thermostat 30-90 °C
- Static or wheeled version
- Ergonomic control panel on a shorter or longer side of the device
- Lower cabinet as a storage space (heated or neutral)

| Model   | mm               | kg | V / Hz      | kW  | GN              | Control panel | Wheels       |
|---------|------------------|----|-------------|-----|-----------------|---------------|--------------|
| CT331/C | 650 x 1300 x 900 | 75 | 230 / 50-60 | 2,1 | 3x GN 1/1 - 200 | short side    | $\checkmark$ |