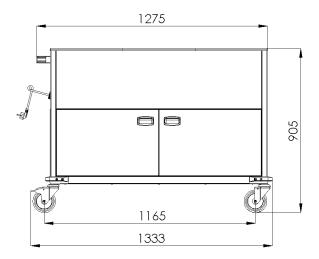

| Model   | mm               | kg | V / Hz      | kW  | GN              | Control panel | Wheels       |
|---------|------------------|----|-------------|-----|-----------------|---------------|--------------|
| CT331/C | 650 x 1300 x 900 | 75 | 230 / 50-60 | 2,1 | 3x GN 1/1 - 200 | short side    | $\checkmark$ |