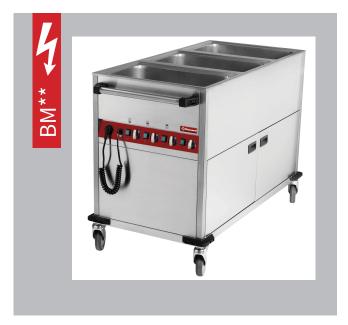

## **Mod: CT331/C**

Production code: 100505235

Snack units are made of AISI 430 stainless steel with AISI 304 top plate. All snack units include pressed top plate or basins with round internal angles and ergonomic front panels. All connection points are located on the device rear side. Wide selection of models and options helps in setting up a compact customized configuration.

- Tanks with depth for GN 200 mm
- Separated regulation of each baths
- The drain is placed under tha baths more safety
- Signalling of the heating elements with an indicator
- Drain 1/2
- Operating thermostat 30-90 °C
- Static or wheeled version
- Ergonomic control panel on a shorter or longer side of the device
- Lower cabinet as a storage space (heated or neutral)

| Model   | mm               | kg | V / Hz      | kW  | GN              | Control panel | Wheels       |
|---------|------------------|----|-------------|-----|-----------------|---------------|--------------|
| CT331/C | 650 x 1300 x 900 | 75 | 230 / 50-60 | 2,1 | 3x GN 1/1 - 200 | short side    | $\checkmark$ |