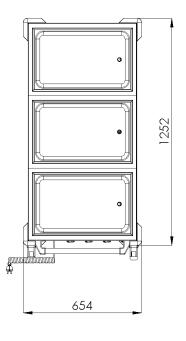

- Tanks with depth for GN 200 mm
- Separated regulation of each baths
- The drain is placed under tha baths more safety
- Signalling of the heating elements with an indicator
- Drain 1/2
- Operating thermostat 30-90 °C
- Static or wheeled version
- Ergonomic control panel on a shorter or longer side of the device
- Lower cabinet as a storage space (heated or neutral)

| Model   | mm               | kg | V / Hz      | kW  | GN              | Control panel | Wheels       |
|---------|------------------|----|-------------|-----|-----------------|---------------|--------------|
| CT331/C | 650 x 1300 x 900 | 75 | 230 / 50-60 | 2,1 | 3x GN 1/1 - 200 | short side    | $\checkmark$ |