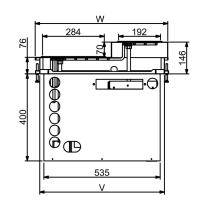

## Mod: IN/RPX18-P2N

Production code: 19043177

| W = 610 mm                                  |  |  |  |  |
|---------------------------------------------|--|--|--|--|
| LE : 240 mm                                 |  |  |  |  |
| LE : 240 mm<br>LD1 : 143 mm<br>LD2 : 143 mm |  |  |  |  |
| LD2 : 143 mm                                |  |  |  |  |
| AE : 340 mm<br>AD1 : 114 mm                 |  |  |  |  |
| AD1 : 114 mm                                |  |  |  |  |
| AD2 : 430 mm                                |  |  |  |  |