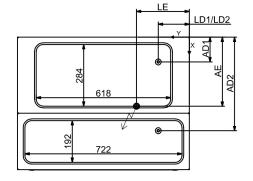

## Mod: IN/RPX18-P2N

Production code: 19043177

| W = 610 mm                                  |  |  |  |  |
|---------------------------------------------|--|--|--|--|
| LE : 240 mm                                 |  |  |  |  |
| LE : 240 mm<br>LD1 : 143 mm<br>LD2 : 143 mm |  |  |  |  |
| LD2 : 143 mm                                |  |  |  |  |
| AE : 340 mm<br>AD1 : 114 mm                 |  |  |  |  |
| AD1 : 114 mm                                |  |  |  |  |
| AD2 : 430 mm                                |  |  |  |  |