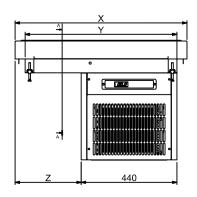

HD1 🕂 : - 380 mm

HD2 🕂 : - 310 mm

H 🗩 : - 130 mm

|     |      |      |      | W = 610 mm |
|-----|------|------|------|------------|
|     | Х    | Y    | Z    | V          |
| 2GN | 790  | 698  | 304  | 573        |
| 3GN | 1115 | 1023 | 629  | 573        |
| 4GN | 1440 | 1348 | 954  | 573        |
| 5GN | 1765 | 1673 | 1279 | 573        |
| 6GN | 2090 | 1998 | 1604 | 573        |