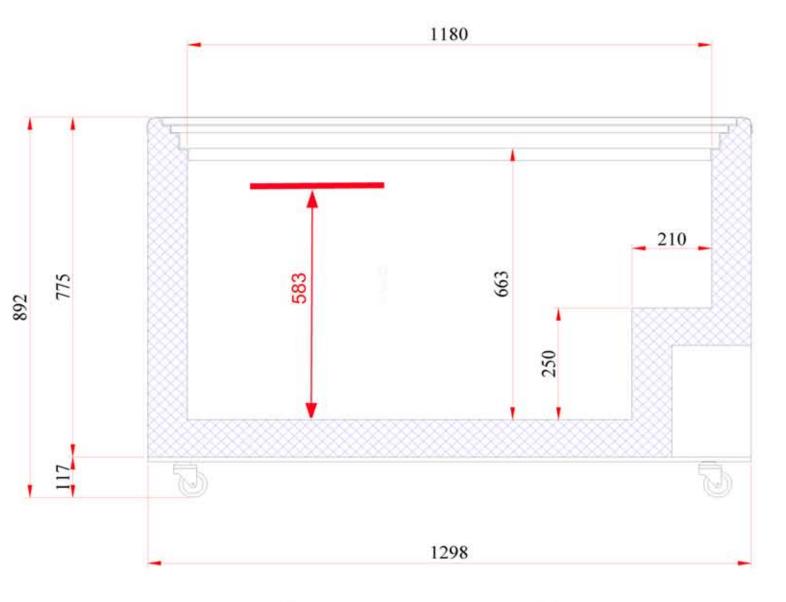

## **Product features:**

- Flat sliding lids with lock
- Thermometer
- Powder coated white inner liner
- 2 baskets included
- 4 castors

Strong castors

Illuminated display board as option

| Technical data                                   |                        |
|--------------------------------------------------|------------------------|
| Climate Class                                    | 5                      |
| Temperature Range, °C                            | -14 to -24             |
| Gross Volume, I.                                 | 401                    |
| Net. Volume, I.                                  | 350                    |
| External Dimensions, WxDxH (With wheels)         | 1300x630x798 (892)     |
| Internal Dimensions, WxDxH                       | 1180x510x655           |
| Packing Dimensions, WxDxH                        | 1400x750x940           |
| 40'ft Container load, pcs.                       | 50                     |
| Lids                                             | 2 flat sliding glass   |
| Baskets                                          | 2                      |
| Exterior                                         | White                  |
| Interior                                         | White                  |
| Castors/Feet                                     | 4 wheels, 2 with brake |
| Lock                                             | Yes                    |
| Voltage/Frequency, V/Hz.                         | 220-240/50             |
| Rated Input Power, W.                            | 141                    |
| Energy Consumption. kWh/24h. (@ Climate Class 4) | 1.93                   |
| Gross Weight, kg.                                | 82                     |
| Net. Weight, kg.                                 | 77                     |
| Noise Level, db(A)                               | 45                     |
| Type of Cooling                                  | Static                 |
| Type of Defrost                                  | Manual                 |
| Type of Control                                  | Mechanical             |
| Thermometer                                      | Yes                    |
| Refrigerant                                      | R290                   |
| Charge, g.                                       | 105                    |