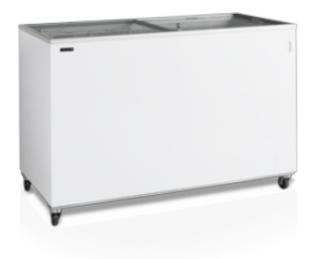

## IC400SC-P Ice Cream Freezer

## **Product features:**

- Flat sliding lids with lock
- Thermometer
- Powder coated white inner liner
- 2 baskets included
- 4 castors

Strong castors

Illuminated display board as option

| Technical data                                   |                        |
|--------------------------------------------------|------------------------|
| Climate Class                                    | 5                      |
| Temperature Range, °C                            | -14 to -24             |
| Gross Volume, I.                                 | 401                    |
| Net. Volume, I.                                  | 350                    |
| External Dimensions, WxDxH (With wheels)         | 1300x630x798 (892)     |
| Internal Dimensions, WxDxH                       | 1180x510x655           |
| Packing Dimensions, WxDxH                        | 1400x750x940           |
| 40'ft Container load, pcs.                       | 50                     |
| Lids                                             | 2 flat sliding glass   |
| Baskets                                          | 2                      |
| Exterior                                         | White                  |
| Interior                                         | White                  |
| Castors/Feet                                     | 4 wheels, 2 with brake |
| Lock                                             | Yes                    |
| Voltage/Frequency, V/Hz.                         | 220-240/50             |
| Rated Input Power, W.                            | 141                    |
| Energy Consumption. kWh/24h. (@ Climate Class 4) | 1.93                   |
| Gross Weight, kg.                                | 82                     |
| Net. Weight, kg.                                 | 77                     |
| Noise Level, db(A)                               | 45                     |
| Type of Cooling                                  | Static                 |
| Type of Defrost                                  | Manual                 |
| Type of Control                                  | Mechanical             |
| Thermometer                                      | Yes                    |
| Refrigerant                                      | R290                   |
| Charge, g.                                       | 105                    |