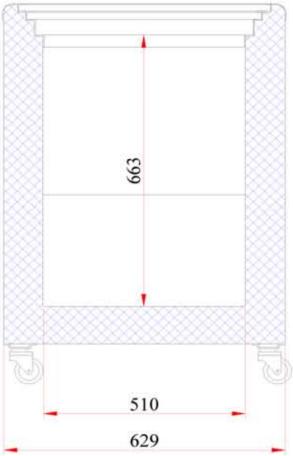

## **Product features:**

- Flat sliding lids with lock
- Thermometer
- Powder coated white inner liner
- 2 baskets included
- 4 castors

Strong castors

Illuminated display board as option

| Technical data                                   |                        |
|--------------------------------------------------|------------------------|
| Climate Class                                    | 5                      |
| Temperature Range, °C                            | -14 to -24             |
| Gross Volume, I.                                 | 401                    |
| Net. Volume, I.                                  | 350                    |
| External Dimensions, WxDxH (With wheels)         | 1300x630x798 (892)     |
| Internal Dimensions, WxDxH                       | 1180x510x655           |
| Packing Dimensions, WxDxH                        | 1400x750x940           |
| 40'ft Container load, pcs.                       | 50                     |
| Lids                                             | 2 flat sliding glass   |
| Baskets                                          | 2                      |
| Exterior                                         | White                  |
| Interior                                         | White                  |
| Castors/Feet                                     | 4 wheels, 2 with brake |
| Lock                                             | Yes                    |
| Voltage/Frequency, V/Hz.                         | 220-240/50             |
| Rated Input Power, W.                            | 141                    |
| Energy Consumption. kWh/24h. (@ Climate Class 4) | 1.93                   |
| Gross Weight, kg.                                | 82                     |
| Net. Weight, kg.                                 | 77                     |
| Noise Level, db(A)                               | 45                     |
| Type of Cooling                                  | Static                 |
| Type of Defrost                                  | Manual                 |
| Type of Control                                  | Mechanical             |
| Thermometer                                      | Yes                    |
| Refrigerant                                      | R290                   |
| Charge, g.                                       | 105                    |