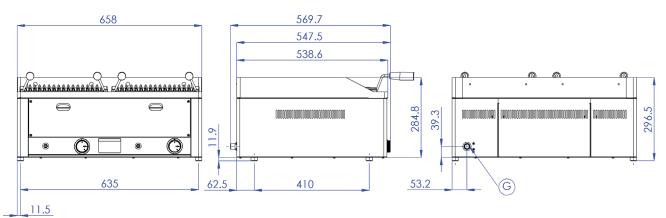

| Index                      | Model               | mm              | kg           | kW                 | Grid         |
|----------------------------|---------------------|-----------------|--------------|--------------------|--------------|
| 103 500 100<br>103 500 110 | GL 30 G<br>GL 30 GS | 330 x 540 x 220 | 16,5<br>17,3 | 4<br>6,5           | 483 X 312    |
| 103 500 200<br>103 500 210 | GL 60 G<br>GL 60 GS | 660 x 540 x 220 | 29,2<br>32,6 | 4 + 4<br>6,5 + 6,5 | 2x 483 X 312 |