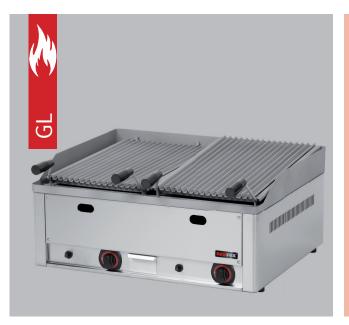

## **Mod: WR-GRL-G8**

Production codeGL-60G\_

## **Snack** gas lava stone grills

Snack units are made of AISI 430 stainless steel with AISI 304 top plate. All snack units include pressed top plate or basins with round internal angles and ergonomic front panels. All connection points are located on the device rear side. Wide selection of models and options helps in setting up a compact customized configuration.

- Selection of modules of 330, 660 mm width
- Two types of burners with output 4 kW and 6,5 kW
- GS burner is removable, G burner is foxed in the burner chamber
- The selection of grid for meat or fish
- Grid material AISI 304
- 660 mm module contains 2 independent burners
- Plate rim (space coverage) is welded on both sides
- Waste liquid basin with 1 L volume
- Control only with the regulation knob. The burner ignition is provided by integrated piezo lighter
- Safety element thermocouple
- Delivered with 5kg lava stones for module 330 mm and 10 kg stones for module 660 mm
- Gas supply G 1/2"