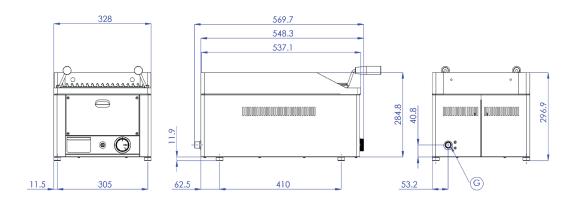

| Index                      | Model               | mm              | kg           | kW                 | Grid         |
|----------------------------|---------------------|-----------------|--------------|--------------------|--------------|
| 103 500 100<br>103 500 110 | GL 30 G<br>GL 30 GS | 330 x 540 x 220 | 16,5<br>17,3 | 4<br>6,5           | 483 X 312    |
| 103 500 200<br>103 500 210 | GL 60 G<br>GL 60 GS | 660 x 540 x 220 | 29,2<br>32,6 | 4 + 4<br>6,5 + 6,5 | 2x 483 X 312 |