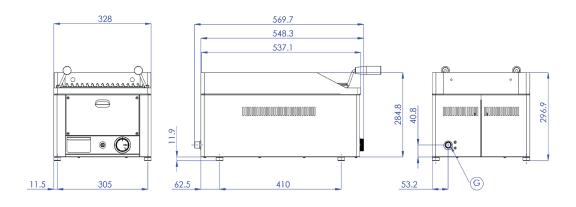

| Index                      | Model               | mm              | kg           | kW                 | Grid         |
|----------------------------|---------------------|-----------------|--------------|--------------------|--------------|
| 103 500 100<br>103 500 110 | GL 30 G<br>GL 30 GS | 330 x 540 x 220 | 16,5<br>17,3 | 4<br>6,5           | 483 X 312    |
| 103 500 200<br>103 500 210 | GL 60 G<br>GL 60 GS | 660 x 540 x 220 | 29,2<br>32,6 | 4 + 4<br>6,5 + 6,5 | 2x 483 X 312 |

## GL 30

GL 60

G – gas