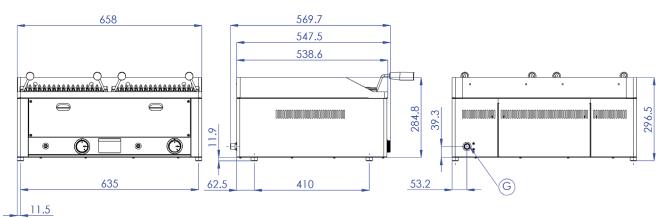

| Index                      | Model               | mm              | kg           | kW                 | Grid         |
|----------------------------|---------------------|-----------------|--------------|--------------------|--------------|
| 103 500 100<br>103 500 110 | GL 30 G<br>GL 30 GS | 330 x 540 x 220 | 16,5<br>17,3 | 4<br>6,5           | 483 X 312    |
| 103 500 200<br>103 500 210 | GL 60 G<br>GL 60 GS | 660 x 540 x 220 | 29,2<br>32,6 | 4 + 4<br>6,5 + 6,5 | 2x 483 X 312 |

## GL 30

GL 60

G – gas