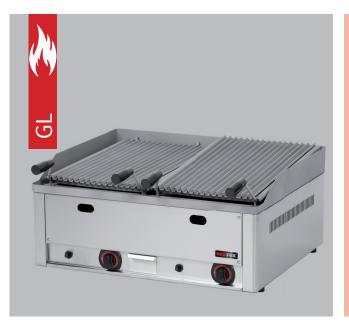

## **Snack** gas lava stone grills

Snack units are made of AISI 430 stainless steel with AISI 304 top plate. All snack units include pressed top plate or basins with round internal angles and ergonomic front panels. All connection points are located on the device rear side. Wide selection of models and options helps in setting up a compact customized configuration.

- Selection of modules of 330, 660 mm width
- Two types of burners with output 4 kW and 6,5 kW
- GS burner is removable, G burner is foxed in the burner chamber
- The selection of grid for meat or fish
- Grid material AISI 304
- 660 mm module contains 2 independent burners
- Plate rim (space coverage) is welded on both sides
- Waste liquid basin with 1 L volume
- Control only with the regulation knob. The burner ignition is provided by integrated piezo lighter
- Safety element thermocouple
- Delivered with 5kg lava stones for module 330 mm and 10 kg stones for module 660 mm
- Gas supply G 1/2"