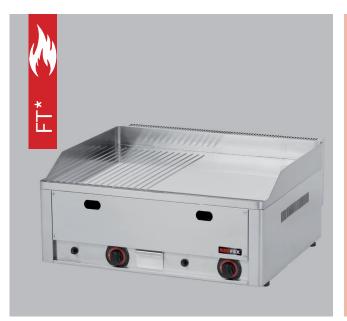

## gas griddle plates

Snack units are made of AISI 430 stainless steel with AISI 304 top plate. All snack units include pressed top plate or basins with round internal angles and ergonomic front panels. All connection points are located on the device rear side. Wide selection of models and options helps in setting up a compact customized configuration.

- Selection of modules of 330, 660, 990 mm width
- The option of several surface variants and the plate materials. Smooth or ribbed surface, the option of surface combination. The plate material is steel or hard chrome steel
- Griddle plate thickness is 10 mm it guarantees smaller temperature fluctuation
- Plate rim (space coverage) is welded on both sides
- Fat drawer with 1 litre volume
- Possible variant with safety thermostat
- Gas regulation by means of the regulation knob
- The burner ignition is provided by integrated piezo lighter