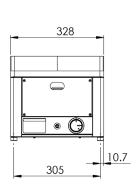

FTR 30 G FTRC 30 G

FTH 90 G FTHC 90 G

| Index                      | Model                   | mm              | kg   | kW | Plates    | Plates                       | ° C      |
|----------------------------|-------------------------|-----------------|------|----|-----------|------------------------------|----------|
| 101 000 300<br>101 000 302 | FTH 30 G<br>FTHC 30 G   | 330 x 600 x 220 | 24,3 | 4  | 480 X 320 | Smooth<br>Smooth chromed     | 50 - 300 |
| 101 000 800<br>101 000 802 | FTR 30 G<br>FTRC 30 G   | 330 x 600 x 220 | 24,3 | 4  | 480 X 320 | Grooved<br>Grooved chromed   | 50 - 300 |
| 101 001 300<br>101 001 302 | FTH 60 G<br>FTHC 60 G   | 660 x 600 x 220 | 44,9 | 8  | 480 x 650 | Smooth<br>Smooth chromed     | 50 - 300 |
| 101 001 800<br>101 001 802 | FTHR 60 G<br>FTHRC 60 G | 660 x 600 x 220 | 44,9 | 8  | 480 x 650 | Combined<br>Combined chromed | 50 - 300 |
| 101 001 310<br>101 001 320 | FTH 90 G<br>FTHC 90 G   | 990 x 600 x 220 | 76,4 | 12 | 480 x 970 | Smooth<br>Smooth chromed     | 50 - 300 |