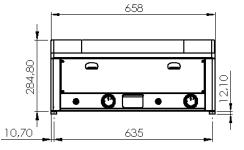

FTR 30 G FTRC 30 G

FTH 90 G FTHC 90 G

| Index                      | Model                   | mm              | kg   | kW | Plates    | Plates                       | ° C      |
|----------------------------|-------------------------|-----------------|------|----|-----------|------------------------------|----------|
| 101 000 300<br>101 000 302 | FTH 30 G<br>FTHC 30 G   | 330 x 600 x 220 | 24,3 | 4  | 480 X 320 | Smooth<br>Smooth chromed     | 50 - 300 |
| 101 000 800<br>101 000 802 | FTR 30 G<br>FTRC 30 G   | 330 x 600 x 220 | 24,3 | 4  | 480 X 320 | Grooved<br>Grooved chromed   | 50 - 300 |
| 101 001 300<br>101 001 302 | FTH 60 G<br>FTHC 60 G   | 660 x 600 x 220 | 44,9 | 8  | 480 x 650 | Smooth<br>Smooth chromed     | 50 - 300 |
| 101 001 800<br>101 001 802 | FTHR 60 G<br>FTHRC 60 G | 660 x 600 x 220 | 44,9 | 8  | 480 x 650 | Combined<br>Combined chromed | 50 - 300 |
| 101 001 310<br>101 001 320 | FTH 90 G<br>FTHC 90 G   | 990 x 600 x 220 | 76,4 | 12 | 480 x 970 | Smooth<br>Smooth chromed     | 50 - 300 |