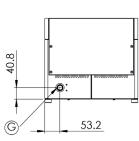

FTR 30 G FTRC 30 G

FTH 90 G FTHC 90 G

| Index                      | Model                   | mm              | kg   | kW | Plates    | Plates                       | ° C      |
|----------------------------|-------------------------|-----------------|------|----|-----------|------------------------------|----------|
| 101 000 300<br>101 000 302 | FTH 30 G<br>FTHC 30 G   | 330 x 600 x 220 | 24,3 | 4  | 480 X 320 | Smooth<br>Smooth chromed     | 50 - 300 |
| 101 000 800<br>101 000 802 | FTR 30 G<br>FTRC 30 G   | 330 x 600 x 220 | 24,3 | 4  | 480 X 320 | Grooved<br>Grooved chromed   | 50 - 300 |
| 101 001 300<br>101 001 302 | FTH 60 G<br>FTHC 60 G   | 660 x 600 x 220 | 44,9 | 8  | 480 x 650 | Smooth<br>Smooth chromed     | 50 - 300 |
| 101 001 800<br>101 001 802 | FTHR 60 G<br>FTHRC 60 G | 660 x 600 x 220 | 44,9 | 8  | 480 x 650 | Combined<br>Combined chromed | 50 - 300 |
| 101 001 310<br>101 001 320 | FTH 90 G<br>FTHC 90 G   | 990 x 600 x 220 | 76,4 | 12 | 480 x 970 | Smooth<br>Smooth chromed     | 50 - 300 |