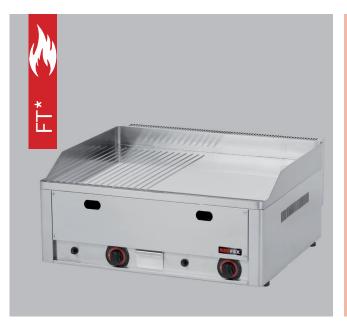

## gas griddle plates

Snack units are made of AISI 430 stainless steel with AISI 304 top plate. All snack units include pressed top plate or basins with round internal angles and ergonomic front panels. All connection points are located on the device rear side. Wide selection of models and options helps in setting up a compact customized configuration.

- Selection of modules of 330, 660, 990 mm width
- The option of several surface variants and the plate materials. Smooth or ribbed surface, the option of surface combination. The plate material is steel or hard chrome steel
- Griddle plate thickness is 10 mm it guarantees smaller temperature fluctuation
- Plate rim (space coverage) is welded on both sides
- Fat drawer with 1 litre volume
- Possible variant with safety thermostat
- Gas regulation by means of the regulation knob
- The burner ignition is provided by integrated piezo lighter

FTR 30 G FTRC 30 G

FTH 90 G FTHC 90 G

| Index                      | Model                   | mm              | kg   | kW | Plates    | Plates                       | ° C      |
|----------------------------|-------------------------|-----------------|------|----|-----------|------------------------------|----------|
| 101 000 300<br>101 000 302 | FTH 30 G<br>FTHC 30 G   | 330 x 600 x 220 | 24,3 | 4  | 480 X 320 | Smooth<br>Smooth chromed     | 50 - 300 |
| 101 000 800<br>101 000 802 | FTR 30 G<br>FTRC 30 G   | 330 x 600 x 220 | 24,3 | 4  | 480 X 320 | Grooved<br>Grooved chromed   | 50 - 300 |
| 101 001 300<br>101 001 302 | FTH 60 G<br>FTHC 60 G   | 660 x 600 x 220 | 44,9 | 8  | 480 x 650 | Smooth<br>Smooth chromed     | 50 - 300 |
| 101 001 800<br>101 001 802 | FTHR 60 G<br>FTHRC 60 G | 660 x 600 x 220 | 44,9 | 8  | 480 x 650 | Combined<br>Combined chromed | 50 - 300 |
| 101 001 310<br>101 001 320 | FTH 90 G<br>FTHC 90 G   | 990 x 600 x 220 | 76,4 | 12 | 480 x 970 | Smooth<br>Smooth chromed     | 50 - 300 |