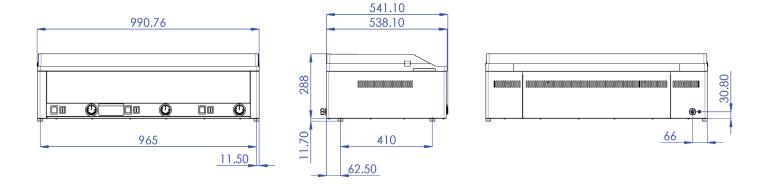

FTR 30 G FTRC 30 G

FTH 90 G FTHC 90 G

| Index                      | Model                   | mm              | kg   | kW | Plates    | Plates                       | ° C      |
|----------------------------|-------------------------|-----------------|------|----|-----------|------------------------------|----------|
| 101 000 300<br>101 000 302 | FTH 30 G<br>FTHC 30 G   | 330 x 600 x 220 | 24,3 | 4  | 480 X 320 | Smooth<br>Smooth chromed     | 50 - 300 |
| 101 000 800<br>101 000 802 | FTR 30 G<br>FTRC 30 G   | 330 x 600 x 220 | 24,3 | 4  | 480 X 320 | Grooved<br>Grooved chromed   | 50 - 300 |
| 101 001 300<br>101 001 302 | FTH 60 G<br>FTHC 60 G   | 660 x 600 x 220 | 44,9 | 8  | 480 x 650 | Smooth<br>Smooth chromed     | 50 - 300 |
| 101 001 800<br>101 001 802 | FTHR 60 G<br>FTHRC 60 G | 660 x 600 x 220 | 44,9 | 8  | 480 x 650 | Combined<br>Combined chromed | 50 - 300 |
| 101 001 310<br>101 001 320 | FTH 90 G<br>FTHC 90 G   | 990 x 600 x 220 | 76,4 | 12 | 480 x 970 | Smooth<br>Smooth chromed     | 50 - 300 |