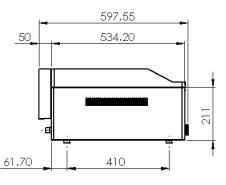

FTR 30 G FTRC 30 G

FTH 90 G FTHC 90 G

| Index                      | Model                   | mm              | kg   | kW | Plates    | Plates                       | ° C      |
|----------------------------|-------------------------|-----------------|------|----|-----------|------------------------------|----------|
| 101 000 300<br>101 000 302 | FTH 30 G<br>FTHC 30 G   | 330 x 600 x 220 | 24,3 | 4  | 480 X 320 | Smooth<br>Smooth chromed     | 50 - 300 |
| 101 000 800<br>101 000 802 | FTR 30 G<br>FTRC 30 G   | 330 x 600 x 220 | 24,3 | 4  | 480 X 320 | Grooved<br>Grooved chromed   | 50 - 300 |
| 101 001 300<br>101 001 302 | FTH 60 G<br>FTHC 60 G   | 660 x 600 x 220 | 44,9 | 8  | 480 x 650 | Smooth<br>Smooth chromed     | 50 - 300 |
| 101 001 800<br>101 001 802 | FTHR 60 G<br>FTHRC 60 G | 660 x 600 x 220 | 44,9 | 8  | 480 x 650 | Combined<br>Combined chromed | 50 - 300 |
| 101 001 310<br>101 001 320 | FTH 90 G<br>FTHC 90 G   | 990 x 600 x 220 | 76,4 | 12 | 480 x 970 | Smooth<br>Smooth chromed     | 50 - 300 |