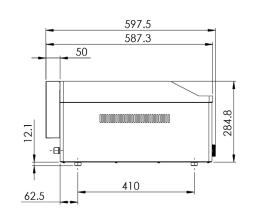

FTR 30 G FTRC 30 G

FTH 90 G FTHC 90 G

| Index                      | Model                   | mm              | kg   | kW | Plates    | Plates                       | ° C      |
|----------------------------|-------------------------|-----------------|------|----|-----------|------------------------------|----------|
| 101 000 300<br>101 000 302 | FTH 30 G<br>FTHC 30 G   | 330 x 600 x 220 | 24,3 | 4  | 480 X 320 | Smooth<br>Smooth chromed     | 50 - 300 |
| 101 000 800<br>101 000 802 | FTR 30 G<br>FTRC 30 G   | 330 x 600 x 220 | 24,3 | 4  | 480 X 320 | Grooved<br>Grooved chromed   | 50 - 300 |
| 101 001 300<br>101 001 302 | FTH 60 G<br>FTHC 60 G   | 660 x 600 x 220 | 44,9 | 8  | 480 x 650 | Smooth<br>Smooth chromed     | 50 - 300 |
| 101 001 800<br>101 001 802 | FTHR 60 G<br>FTHRC 60 G | 660 x 600 x 220 | 44,9 | 8  | 480 x 650 | Combined<br>Combined chromed | 50 - 300 |
| 101 001 310<br>101 001 320 | FTH 90 G<br>FTHC 90 G   | 990 x 600 x 220 | 76,4 | 12 | 480 x 970 | Smooth<br>Smooth chromed     | 50 - 300 |