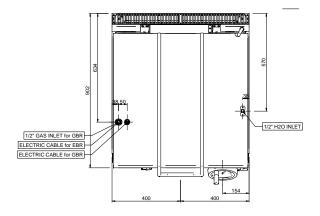

#### SEE MORE TECHNICAL DATA:

| External dimensions - WxDxH (cm) | 80x90x85 |
|----------------------------------|----------|
| Tank capacity (It-GN)            | 80       |
| Total power (kW)                 | 12       |

### HIDE THE OTHER TECHNICAL DATA:

| Tank dimensions - WxDxH (cm) | 79x69x20     |
|------------------------------|--------------|
| Electric elements (kW)       | 12           |
| Supply (N)                   | 400V 3N 50Hz |
| Weight (kg)                  | 160          |
| Volume (m3)                  | 1,1          |