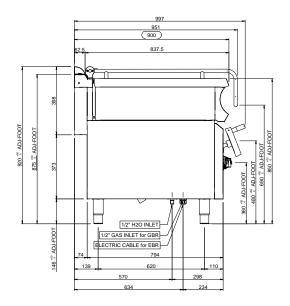

#### SEE MORE TECHNICAL DATA:

| External dimensions - WxDxH (cm) | 80x90x85 |
|----------------------------------|----------|
| Tank capacity (It-GN)            | 80       |
| Total power (kW)                 | 12       |

### HIDE THE OTHER TECHNICAL DATA:

| Tank dimensions - WxDxH (cm) | 79x69x20     |
|------------------------------|--------------|
| Electric elements (kW)       | 12           |
| Supply (N)                   | 400V 3N 50Hz |
| Weight (kg)                  | 160          |
| Volume (m3)                  | 1,1          |