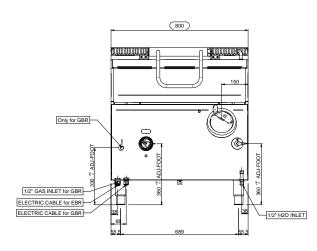

#### SEE MORE TECHNICAL DATA:

| External dimensions - WxDxH (cm) | 80x90x85 |
|----------------------------------|----------|
| Tank capacity (It-GN)            | 80       |
| Total power (kW)                 | 12       |

### HIDE THE OTHER TECHNICAL DATA:

| Tank dimensions - WxDxH (cm) | 79x69x20     |
|------------------------------|--------------|
| Electric elements (kW)       | 12           |
| Supply (N)                   | 400V 3N 50Hz |
| Weight (kg)                  | 160          |
| Volume (m3)                  | 1,1          |