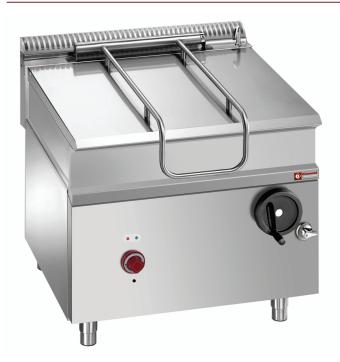

The structure is AISI 304 stainless steel 18/10 with scotch-brite finishing. The tank has AISI 304 18/10 stainless steel walls and bottom is in compound of 12 mm thickness, (mod VI) or stainless steel for more efficient heat distribution. The rounded corners and the shaped front part facilitate unloading and cleaning operations. The stainless steel lid is balanced and has strong stainless steel AISI 304 hinges and an ergonomic front handle. Water load tap placed on the front of the unit. Gas versions: stainless steel burner with multiple arms for more even heat diffusion; gas valve with thermocouple, thermostatic temperature control (75-300 °C). Electric versions: armoured heating elements in stainless steel on the external bottom of the tank; thermostatic control (75-300 °C).