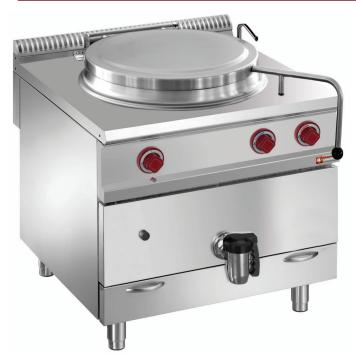

## Mod: G9/M15D8

**Production code: BBG15098** 

## DIRECT HEATING, GAS MONOBLOC

The 2 mm worktop is in AISI 304 with a moulded edges for collecting liquids. The pan is in AISI 304 with bottom AISI 316 for greater resistance to corrosion. The brass drain tap is equipped with a removable filter. Inspectable drain tap to facilitate usual cleaning operations. The AISI 304 lid ensures minimal loss of steam and heat. Hot and cold water tap with swivel nozzle on worktop. Direct gas versions: stainless steel burner with self-stabilizing flame. Pilot flame with thermocouple safety device. Piezo-electric burner ignition. Indirect gas versions (mod. 1): AISI 304 interspace, stainless steel tubular burner with self-stabilizing flame. Pilot flame with thermocouple safety device. Piezo-electric ignition of the pilot. Safety valve with pressure gauge, interspace water-level viewer, simmer function. Indirect electric versions (mod. 1): AISI 304 interspace, power adjustment with 4-position switch, pressure gauge for the automatic control of the interspace steam, safety valve with gauge, simmer function. The low pressure steam in the interspace heats evenly the surface of the pan (for both the indirect versions).