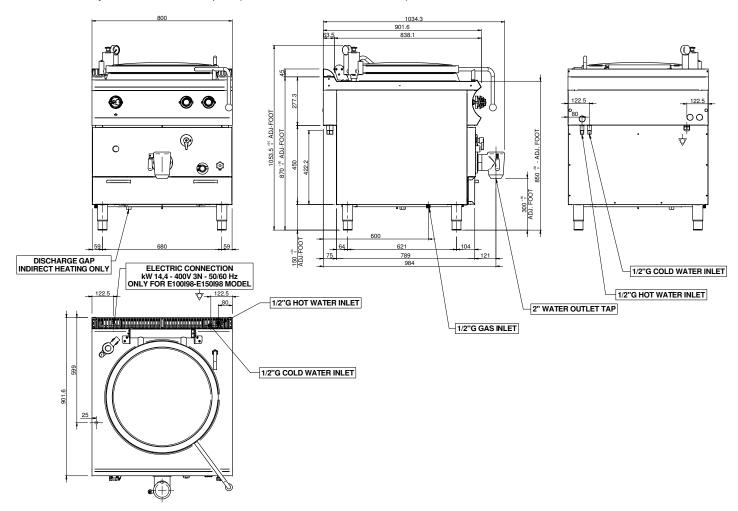

## **SEE MORE TECHNICAL DATA:**

| External dimensions - WxDxH (cm) | 80x90x85 |
|----------------------------------|----------|
| Total power (kW)                 | 21       |

## HIDE THE OTHER TECHNICAL DATA:

| Boiling pan dimensions - ØxH (cm) | 60x54 |
|-----------------------------------|-------|
| Weight (kg)                       | 123   |
| Volume (m3)                       | 1,1   |

The 2 mm worktop is in AISI 304 with a moulded edges for collecting liquids. The pan is in AISI 304 with bottom AISI 316 for greater resistance to corrosion. The brass drain tap is equipped with a removable filter. Inspectable drain tap to facilitate usual cleaning operations. The AISI 304 lid ensures minimal loss of steam and heat. Hot and cold water tap with swivel nozzle on worktop. Direct gas versions: stainless steel burner with self-stabilizing flame. Pilot flame with thermocouple safety device. Piezo-electric burner ignition. Indirect gas versions (mod. 1): AISI 304 interspace, stainless steel tubular burner with self-stabilizing flame. Pilot flame with thermocouple safety device. Piezo-electric ignition of the pilot. Safety valve with pressure gauge, interspace water-level viewer, simmer function. Indirect electric versions (mod. 1): AISI 304 interspace, power adjustment with 4-position switch, pressure gauge for the automatic control of the interspace steam, safety valve with gauge, simmer function. The low pressure steam in the interspace heats evenly the surface of the pan (for both the indirect versions).