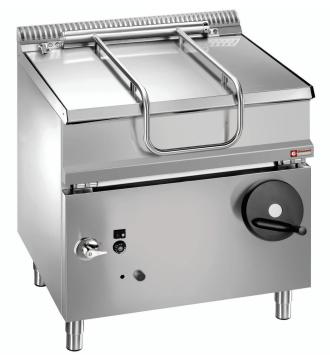

## Mod: G7/BRI8

**Production code: BBGBR77** 

## DOMINA 700

## S/S BOWL, GAS MONOBLOC

| SEE MORE TECHNICAL DATA:                                       |                 |
|----------------------------------------------------------------|-----------------|
| External dimensions - WxDxH (cm)                               | 80x73x85        |
| Tank capacity (It-GN)                                          | 60              |
| Total power (kW)                                               | 13,5            |
|                                                                |                 |
| HIDE THE OTHER TECHNICAL DATA:                                 |                 |
| HIDE THE OTHER TECHNICAL DATA:<br>Tank dimensions - WxDxH (cm) | 71x48x15        |
|                                                                | 71x48x15<br>113 |
| Tank dimensions - WxDxH (cm)                                   |                 |

The structure is AISI 304 stainless steel 18/10 with scotch-brite finishing. The tank has AISI 304 18/10 stainless steel walls and bottom available in AISI 304 stainless steel versions or compound of 13 mm thickness, for more efficient heat distribution; tilting is manual. The rounded corners and the shaped front part facilitate unloading and cleaning operations. The stainless steel lid is balanced and has strong stainless steel AISI 304 hinges and an ergonomic front handle. Water load tap placed on the front of the unit. Gas versions: stainless steel burner with multiple arms for more even heat diffusion; gas valve with thermocouple, thermostatic temperature control (75-300 °C). Electric versions: armoured heating elements in stainless steel on the external bottom of the tank; thermostatic control (75-300 °C).