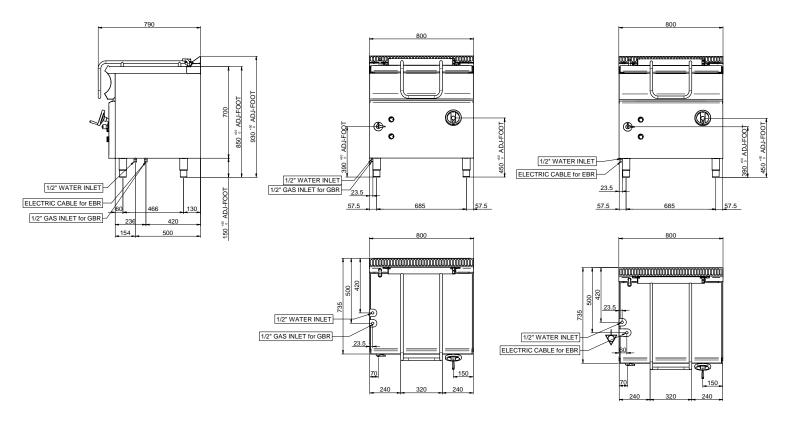

## S/S BOWL, GAS MONOBLOC

| SEE MORE TECHNICAL DATA:                                       |                 |
|----------------------------------------------------------------|-----------------|
| External dimensions - WxDxH (cm)                               | 80x73x85        |
| Tank capacity (It-GN)                                          | 60              |
| Total power (kW)                                               | 13,5            |
|                                                                |                 |
| HIDE THE OTHER TECHNICAL DATA:                                 |                 |
| HIDE THE OTHER TECHNICAL DATA:<br>Tank dimensions - WxDxH (cm) | 71x48x15        |
|                                                                | 71x48x15<br>113 |
| Tank dimensions - WxDxH (cm)                                   |                 |