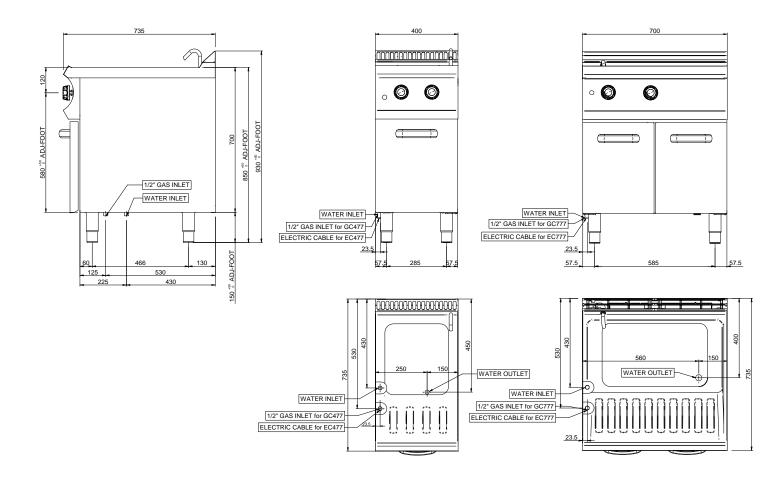

## 1 BOWL, ELECTRIC ON CLOSED STAND

| SEE MORE TECHNICAL DATA:         |          |
|----------------------------------|----------|
| External dimensions - WxDxH (cm) | 40x73x85 |
| Tank capacity (It-GN)            | 26       |
| Total power (kW)                 | 5,5      |

## HIDE THE OTHER TECHNICAL DATA:

| Tank dimensions - WxDxH (cm) | 31x34x30        |
|------------------------------|-----------------|
| Supply (N)                   | 400V 3N 50/60Hz |
| Weight (kg)                  | 44              |
| Volume (m3)                  | 0,5             |