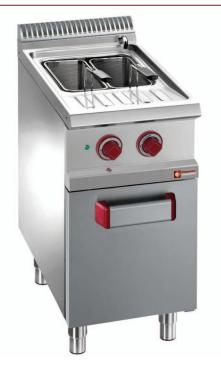

## DOMINA 700 EC477/SC

## 1 BOWL, ELECTRIC ON CLOSED STAND

| SEE MORE TECHNICAL DATA:         |          |
|----------------------------------|----------|
| External dimensions - WxDxH (cm) | 40x73x85 |
| Tank capacity (It-GN)            | 26       |
| Total power (kW)                 | 5,5      |

The worktop is in 1.5 mm AISI 304 stainless steel with moulded edges for liquid collection. The moulded tanks are in AISI 316 anti-corrosion stainless steel, with rounded corners for easy cleaning. The optional pasta baskets are in AISI 304 18/10 stainless steel with thermal handle. Gas versions: stainless steel burner with self-stabilizing flame. Thermocouple safety device connected to the pilot flame. Piezo-electric burner ignition. Electric versions: electric heating elements in armoured stainless steel; power adjustment with four position switch; control of the temperature with operating and safety thermostat.