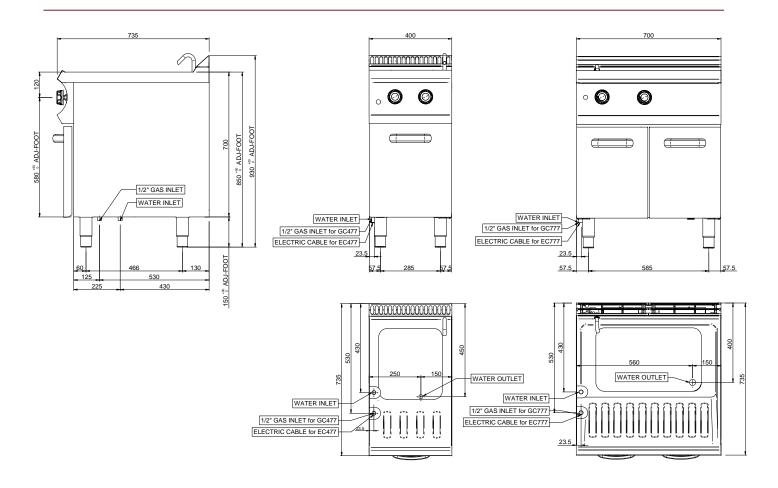

### **SEE MORE TECHNICAL DATA:**

| External dimensions - WxDxH (cm) | 70x73x85 |
|----------------------------------|----------|
| Tank capacity (It-GN)            | 40       |
| Total power (kW)                 | 13,3     |

### **HIDE THE OTHER TECHNICAL DATA:**

| Tank dimensions - WxDxH (cm) | 51x31x30 |
|------------------------------|----------|
| Weight (kg)                  | 68       |
| Volume (m3)                  | 0,8      |