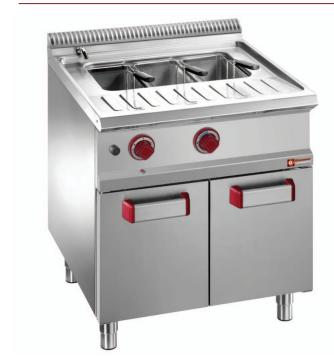

## 1 BOWL, GAS ON CLOSED STAND

### **SEE MORE TECHNICAL DATA:**

| External dimensions - WxDxH (cm) | 70x73x85 |
|----------------------------------|----------|
| Tank capacity (It-GN)            | 40       |
| Total power (kW)                 | 13,3     |

### **HIDE THE OTHER TECHNICAL DATA:**

| Tank dimensions - WxDxH (cm) | 51x31x30 |
|------------------------------|----------|
| Weight (kg)                  | 68       |
| Volume (m3)                  | 0,8      |

The worktop is in 1.5 mm AISI 304 stainless steel with moulded edges for liquid collection. The moulded tanks are in AISI 316 anti-corrosion stainless steel, with rounded corners for easy cleaning. The optional pasta baskets are in AISI 304 18/10 stainless steel with thermal handle. Gas versions: stainless steel burner with self-stabilizing flame. Thermocouple safety device connected to the pilot flame. Piezo-electric burner ignition. Electric versions: electric heating elements in armoured stainless steel; power adjustment with four position switch; control of the temperature with operating and safety thermostat.