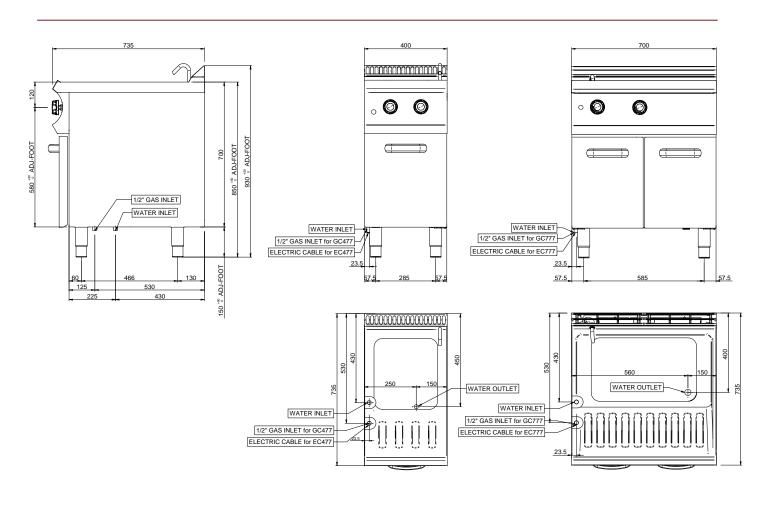

## 1 BOWL, GAS ON CLOSED STAND

| SEE MORE TECHNICAL DATA:         |          |
|----------------------------------|----------|
| External dimensions - WxDxH (cm) | 40x73x85 |
| Tank capacity (It-GN)            | 26       |
| Total power (kW)                 | 8,5      |
| HIDE THE OTHER TECHNICAL DATA:   |          |

| Tank dimensions - WxDxH (cm) | 31x34x30 |
|------------------------------|----------|
| Weight (kg)                  | 50       |
| Volume (m3)                  | 0,5      |

The worktop is in 1.5 mm AISI 304 stainless steel with moulded edges for liquid collection. The moulded tanks are in AISI 316 anti-corrosion stainless steel, with rounded corners for easy cleaning. The optional pasta baskets are in AISI 304 18/10 stainless steel with thermal handle. Gas versions: stainless steel burner with self-stabilizing flame. Thermocouple safety device connected to the pilot flame. Piezo-electric burner ignition. Electric versions: electric heating elements in armoured stainless steel; power adjustment with four position switch; control of the temperature with operating and safety thermostat.