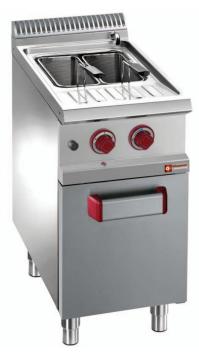

## DOMINA 700 GC477/SC

## 1 BOWL, GAS ON CLOSED STAND

| SEE MORE TECHNICAL DATA:         |          |
|----------------------------------|----------|
| External dimensions - WxDxH (cm) | 40x73x85 |
| Tank capacity (It-GN)            | 26       |
| Total power (kW)                 | 8,5      |
| HIDE THE OTHER TECHNICAL DATA:   |          |

| Tank dimensions - WxDxH (cm) | 31x34x30 |
|------------------------------|----------|
| Weight (kg)                  | 50       |
| Volume (m3)                  | 0,5      |

The worktop is in 1.5 mm AISI 304 stainless steel with moulded edges for liquid collection. The moulded tanks are in AISI 316 anti-corrosion stainless steel, with rounded corners for easy cleaning. The optional pasta baskets are in AISI 304 18/10 stainless steel with thermal handle. Gas versions: stainless steel burner with self-stabilizing flame. Thermocouple safety device connected to the pilot flame. Piezo-electric burner ignition. Electric versions: electric heating elements in armoured stainless steel; power adjustment with four position switch; control of the temperature with operating and safety thermostat.