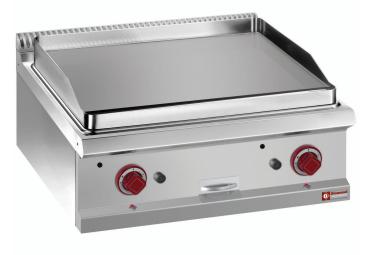

## SMOOTH PLATE GAS TOP

The worktop is AISI 304 18/10 stainless steel with thickness of 1.5 mm. The splashguard, in AISI 304 stainless steel of 3 mm thickness, is welded to the cooking surface for greater ease of use and cleaning. The cooking plate with rounded front corners in smooth steel, with polished or solid chrome finish, has a thickness of 15 mm and slight tilt to facilitate cleaning operations and discharge of grease into a removable stainless steel basin with capacity up to 2 liters. In full modul models (70 cm), differentiated cooking can be done with two independently-heating electric burners/elements. The chrome finishing (LC and LRC models) allows cooking different foods in succession without the risk of transferring odors and flavors, thus avoiding having to clean the griddle plate between cooking individual items. In addition to facilitating cleaning operations, the chrome finishing is characterized by lower dispersion of heat, making the working environment more comfortable. Gas versions: stainless steel burners with self-stabilizing flame and thermostatic temperature control for a quick recovery of the temperature set. Pilot flame with thermocouple safety control. Piezo-electric burner ignition. Electric versions: armoured stainless steel electric heating elements; thermostatic temperature control.