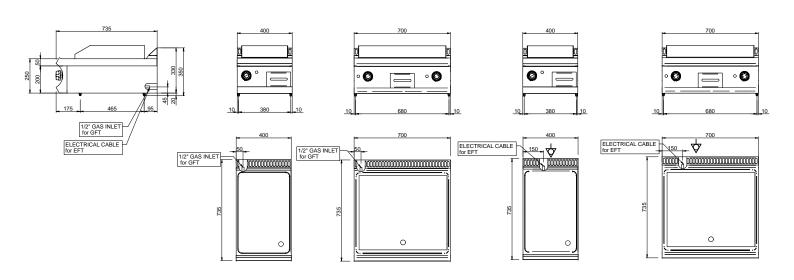

### SEE MORE TECHNICAL DATA:

| Chromed plate                    | 0          |
|----------------------------------|------------|
| Lined plate                      | 0          |
| Smooth plate                     | •          |
| External dimensions - WxDxH (cm) | 70x73x25   |
| Total power (kW)                 | 5.5+5.5=11 |

#### HIDE THE OTHER TECHNICAL DATA:

| Worktop dimensions - WxD (cm) | 65x57 |
|-------------------------------|-------|
| Nr. Burners 5.5 kW            | 2     |
| Weight (kg)                   | 75    |
| Volume (m3)                   | 0,3   |