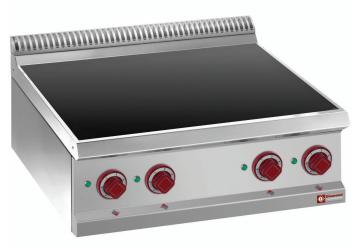

## **EVC477**

#### **4 PLATES TOP**

The sealed 6mm ceramic top offers high cleaning comfort thanks to the flat surface and cleanable glass ceramic. It is watertight fixed to the AISI 304 stainless steel pressed worktop, thickness 1,5 mm. In the infrared heating plates models, the heat is produced by means of electric elements underneath and transmitted by diffusion. Independent temperature regulation for each cooking area. Indicator lights show when each hotplate is in operation.