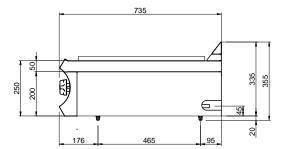

#### **SEE MORE TECHNICAL DATA:**

| External dimensions - WxDxH (cm) | 70x73x25 |
|----------------------------------|----------|
| Nr. Plates 2,5 kW                | 2        |

### HIDE THE OTHER TECHNICAL DATA:

| Total power (kW) | 8,6             |
|------------------|-----------------|
| Supply (N)       | 400V 3N 50/60Hz |
| Weight (kg)      | 49              |

Volume (m3) 0,3