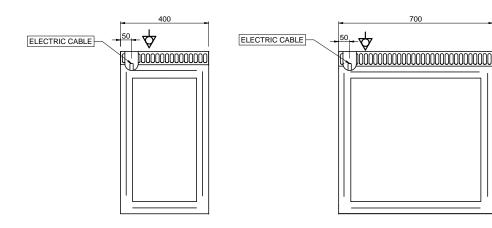

#### **SEE MORE TECHNICAL DATA:**

| External dimensions - WxDxH (cm) | 70x73x25 |
|----------------------------------|----------|
| Nr. Plates 2,5 kW                | 2        |