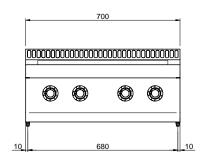

#### **SEE MORE TECHNICAL DATA:**

| External dimensions - WxDxH (cm) | 70x73x25 |
|----------------------------------|----------|
| Nr. Plates 2,5 kW                | 2        |