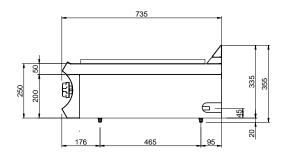

## SEE MORE TECHNICAL DATA:

| External dimensions - WxDxH (cm) | 40x73x25        |
|----------------------------------|-----------------|
| Nr. Plates 2,5 kW                | 1               |
| HIDE THE OTHER TECHNICAL DATA:   |                 |
| Total power (kW)                 | 4,3             |
| Supply (N)                       | 400V 3N 50/60Hz |
| Weight (kg)                      | 27              |
|                                  |                 |