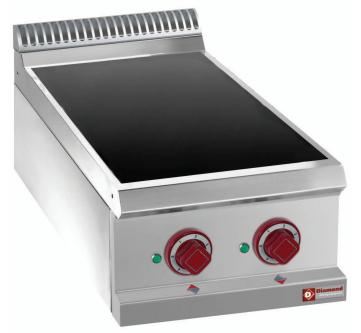

## DOMINA 700 EVC277

## 2 PLATES TOP

The sealed 6mm ceramic top offers high cleaning comfort thanks to the flat surface and cleanable glass ceramic. It is watertight fixed to the AISI 304 stainless steel pressed worktop, thickness 1,5 mm. In the infrared heating plates models, the heat is produced by means of electric elements underneath and transmitted by diffusion. Independent temperature regulation for each cooking area. Indicator lights show when each hotplate is in operation.