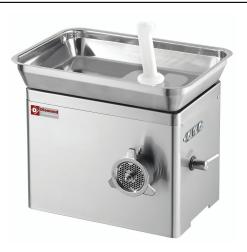

## **Mod: TSU22/AT-N**

**Production code: 21227022F** 

- AISI 304 stainless steel construction
- Powerful IP 55 insulated and fan-cooled motors for continuous use
  Endless screw motor-reducer running in an oil-bath enables a long service life
  Motor-reducer equipped with a double seal for long, trouble-free service
- Convenient head interlock mechanism (CE versions)
- Stainless steel mincing head carefully designed for high yeld production
- Feed tray designed with square neck for outstanding performance
  Feed tray provided with safety interlock (CE versions)
- Stainless steel IP 67 protected controls with reverse.

- Partial or total Unger system mincing head
- Plexiglass feed tray lid
- Patty-forming attachment FORMAT M.