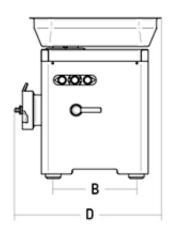

## Data sheet

| Model           | TC 22 NEVADA                              |
|-----------------|-------------------------------------------|
| Power:          | 1ph watt 1100/Hp 1,5 - 3ph watt 1472/Hp 2 |
| Power source:   | 230-400V/50Hz                             |
| Output/h.:      | kg/h. 350                                 |
| Standard plate: | ø mm 4,5                                  |
| A:              | mm 374                                    |
| B:              | mm 221                                    |
| C:              | mm 512                                    |
| D:              | mm 390                                    |
| E:              | mm 182                                    |
| F:              | mm 428                                    |
| G:              | mm 531                                    |
| Net weight:     | kg 36                                     |
| Shipping:       | mm 600x500x500                            |
| Gross weight:   | kg 39                                     |
| HS-CODE:        | 84385000                                  |