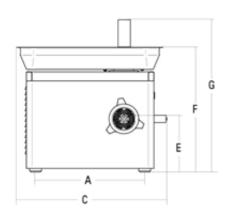

## Data sheet

| Model           | TC 22 NEVADA                              |
|-----------------|-------------------------------------------|
| Power:          | 1ph watt 1100/Hp 1,5 - 3ph watt 1472/Hp 2 |
| Power source:   | 230-400V/50Hz                             |
| Output/h.:      | kg/h. 350                                 |
| Standard plate: | ø mm 4,5                                  |
| A:              | mm 374                                    |
| B:              | mm 221                                    |
| C:              | mm 512                                    |
| D:              | mm 390                                    |
| E:              | mm 182                                    |
| F:              | mm 428                                    |
| G:              | mm 531                                    |
| Net weight:     | kg 36                                     |
| Shipping:       | mm 600x500x500                            |
| Gross weight:   | kg 39                                     |
| HS-CODE:        | 84385000                                  |