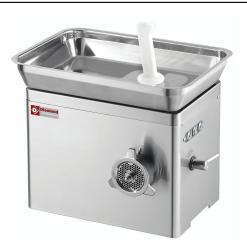

## **Mod: TGD22/AT-N**

**Production code: 212270P02F** 

- AISI 304 stainless steel construction
- Powerful IP 55 insulated and fan-cooled motors for continuous use
  Endless screw motor-reducer running in an oil-bath enables a long service life
  Motor-reducer equipped with a double seal for long, trouble-free service
- Convenient head interlock mechanism (CE versions)
- Stainless steel mincing head carefully designed for high yeld production
- Feed tray designed with square neck for outstanding performance
  Feed tray provided with safety interlock (CE versions)
- Stainless steel IP 67 protected controls with reverse.