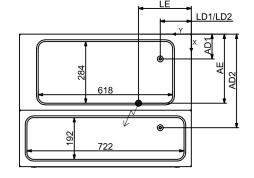

## Mod: IN/RPX15-P2N

Production code: 19043176

| W = 610 mm                   |  |  |  |  |
|------------------------------|--|--|--|--|
| LE : 240 mm                  |  |  |  |  |
| LD1 : 143 mm<br>LD2 : 143 mm |  |  |  |  |
| LD2 : 143 mm                 |  |  |  |  |
| AE : 340 mm                  |  |  |  |  |
| AD1 : 114 mm                 |  |  |  |  |
| AD2 : 430 mm                 |  |  |  |  |