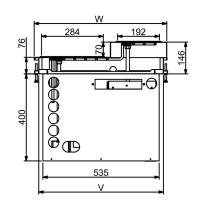

## Mod: IN/RPX15-P2N

Production code: 19043176

| W = 610 mm                   |  |  |  |  |
|------------------------------|--|--|--|--|
| LE : 240 mm                  |  |  |  |  |
| LD1 : 143 mm<br>LD2 : 143 mm |  |  |  |  |
| LD2 : 143 mm                 |  |  |  |  |
| AE : 340 mm                  |  |  |  |  |
| AD1 : 114 mm                 |  |  |  |  |
| AD2 : 430 mm                 |  |  |  |  |