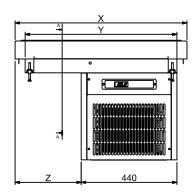

HD2 🕂 : - 310 mm

H\_•: - 130 mm

|     |      |      |      | W = 610 mm |
|-----|------|------|------|------------|
|     | Х    | Y    | Z    | V          |
| 2GN | 790  | 698  | 304  | 573        |
| 3GN | 1115 | 1023 | 629  | 573        |
| 4GN | 1440 | 1348 | 954  | 573        |
| 5GN | 1765 | 1673 | 1279 | 573        |
| 6GN | 2090 | 1998 | 1604 | 573        |