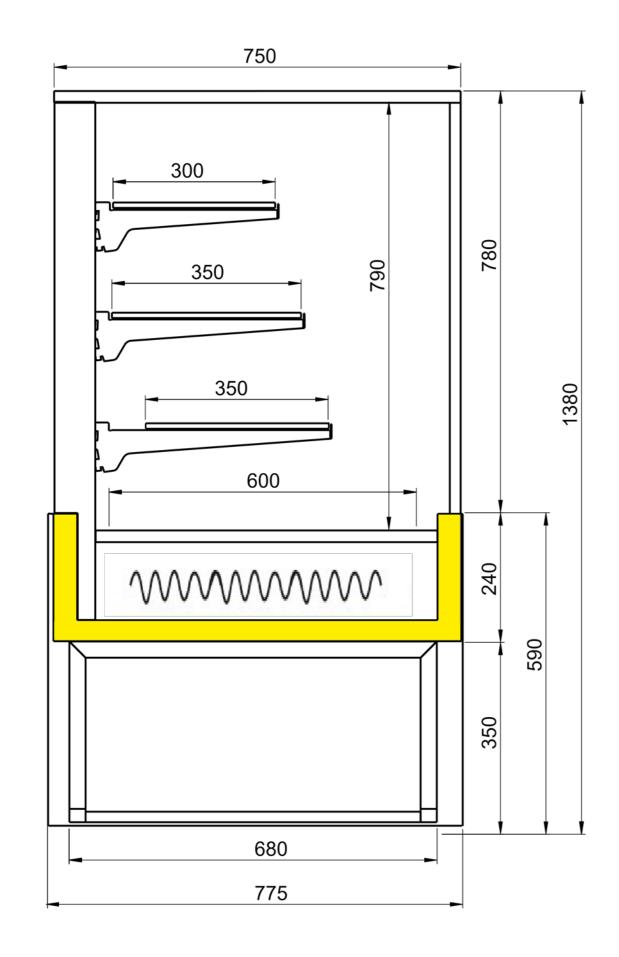

| MODELLO    | LUNG.<br>LENGTH<br>LAENGE<br>LONGUEUR | MOTORE<br>COMPRESSOR<br>KOMPRESSOR<br>COMPRESSEUR | ILLUMINAZIONE<br>LIGHTING<br>BELEUCHTUNG<br>ILLUMINATION<br>LED | TIPO DI GAS<br>KIND OFGAS<br>GAS-TYP<br>TIPE DE GAZ | QUANTITA' GAS<br>GAS QUANTITY<br>GAS MENGE<br>QUANTITE' DE GAS<br>(KG.) | HP | Potenza frigorifera<br>Refrigeration power<br>Kalteleistung<br>Puissance frigorifique<br>Watt (-10°C) | Watt assorbiti<br>Watt absorbed<br>Nennleistungsaufnahme<br>Watts absorbés | Assorbimento Ventilatori<br>Fab absorption<br>Luefteraufnahmen<br>Absorption ventilateurs<br>(W) |
|------------|---------------------------------------|---------------------------------------------------|-----------------------------------------------------------------|-----------------------------------------------------|-------------------------------------------------------------------------|----|-------------------------------------------------------------------------------------------------------|----------------------------------------------------------------------------|--------------------------------------------------------------------------------------------------|
|            | CALDO                                 |                                                   |                                                                 |                                                     |                                                                         |    |                                                                                                       |                                                                            |                                                                                                  |
| CAPRI LINE | 100                                   | -                                                 | 2 x 9w                                                          | -                                                   | -                                                                       | -  | -                                                                                                     | 600                                                                        | -                                                                                                |
|            | 120                                   | -                                                 | 2 x 9w                                                          | -                                                   | -                                                                       | -  | -                                                                                                     | 900                                                                        | -                                                                                                |
|            | 150                                   | -                                                 | 2 x 9w                                                          | -                                                   | -                                                                       | -  | -                                                                                                     | 1200                                                                       | -                                                                                                |